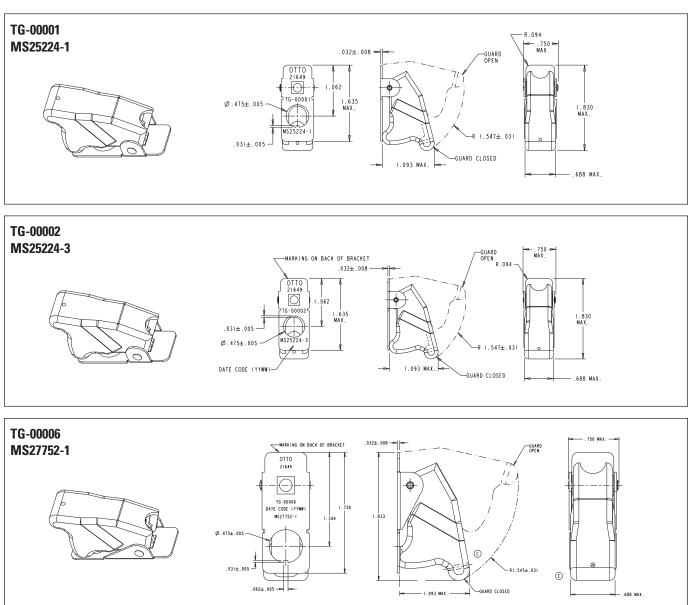

## TG SERIES

The TG series toggle guards are offered for 2 and 3-position switches with 15/32-32 threaded bushings and slotted or flat keyways. All models feature spring loaded covers that lock in either the open or closed positions. In the open position the switch actuator operates on all positions freely, in the closed position, the switch actuator is locked in the desired position.

The toggle guard is easily installed on the switch from the front panel with two mounting hex nuts and may be used with an optional panel seal provided with each switch.

## Features:

- MS approved & QPL'd
- Cover: Red molded plastic
- Bracket: Black painted steel