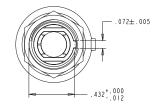

1/4-40 Bushing Style

15/32-32 Bushing Style

| Standard Characteristics/Ratings: |                      |                                                                         |                              |                              |  |  |  |  |
|-----------------------------------|----------------------|-------------------------------------------------------------------------|------------------------------|------------------------------|--|--|--|--|
| ELECTRICAL RATINGS:               |                      |                                                                         |                              |                              |  |  |  |  |
| Load                              | Sea Level<br>@ 28VDC | Sea Level<br>@ 115VAC, 60Hz                                             | Sea Level<br>@ 115VAC, 400Hz | Sea Level<br>Low Level @ 5mV |  |  |  |  |
| Resistive                         | 5A                   | 2A                                                                      | 3A                           | 25mA                         |  |  |  |  |
| Inductive                         | 1A                   | 1A                                                                      | 2A                           | 25mA                         |  |  |  |  |
| Electrical Lif                    | e:                   | 20,000 cycles                                                           |                              |                              |  |  |  |  |
| Mechanical Life:                  |                      | 40,000 cycles                                                           |                              |                              |  |  |  |  |
| Seal:                             |                      | Per MIL-DTL-8834                                                        |                              |                              |  |  |  |  |
| Operating Temp Range:             |                      | -55°C to +71°C                                                          |                              |                              |  |  |  |  |
| MATERIALS:                        |                      |                                                                         |                              |                              |  |  |  |  |
| Handle:                           |                      | Stainless steel with lusterless finish                                  |                              |                              |  |  |  |  |
| Bushing:                          |                      | Aluminum alloy (15/32) or stainless steel (1/4-40)                      |                              |                              |  |  |  |  |
| Cover:                            |                      | Stainless steel                                                         |                              |                              |  |  |  |  |
| Mounting Hardware:                |                      | Hex nuts, lockwasher and keyway washer<br>Silicone seal when applicable |                              |                              |  |  |  |  |