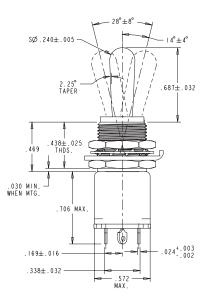

This environmentally sealed switch is available in single and double pole configurations with 15/32 or 1/4-40 bushings. The TE series is ideal in applications for dry circuit, low level and power switching applications.

1/4-40 Bushing Style

15/32-32 Bushing Style

| Standard Characteristics/Ratings: |                      |                                                                         |                              |                              |  |  |  |  |
|-----------------------------------|----------------------|-------------------------------------------------------------------------|------------------------------|------------------------------|--|--|--|--|
| ELECTRICAL RATINGS:               |                      |                                                                         |                              |                              |  |  |  |  |
| Load                              | Sea Level<br>@ 28VDC | Sea Level<br>@ 115VAC, 60Hz                                             | Sea Level<br>@ 115VAC, 400Hz | Sea Level<br>Low Level @ 5mV |  |  |  |  |
| Resistive                         | 5A                   | 2A                                                                      | 3A                           | 25mA                         |  |  |  |  |
| Inductive                         | 1A                   | 1A                                                                      | 2A                           | 25mA                         |  |  |  |  |
| Electrical Lif                    | e:                   | 20,000 cycles                                                           |                              |                              |  |  |  |  |
| Mechanical Life:                  |                      | 40,000 cycles                                                           |                              |                              |  |  |  |  |
| Seal:                             |                      | Per MIL-DTL-8834                                                        |                              |                              |  |  |  |  |
| Operating Temp Range:             |                      | -55°C to +71°C                                                          |                              |                              |  |  |  |  |
| MATERIALS:                        |                      |                                                                         |                              |                              |  |  |  |  |
| Handle:                           |                      | Stainless steel with lusterless finish                                  |                              |                              |  |  |  |  |
| Bushing:                          |                      | Aluminum alloy (15/32) or stainless steel (1/4-40)                      |                              |                              |  |  |  |  |
| Cover:                            |                      | Stainless steel                                                         |                              |                              |  |  |  |  |
| Mounting Hardware:                |                      | Hex nuts, lockwasher and keyway washer<br>Silicone seal when applicable |                              |                              |  |  |  |  |