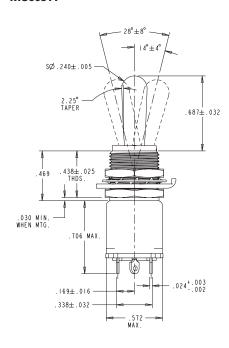

This environmentally sealed switch is available in single and double pole configurations with 15/32 or 1/4-40 bushings. The TE series is ideal in applications for dry circuit, low level and power switching applications.

1/4-40 Bushing Style

15/32-32 Bushing Style

| Standard Characteristics/Ratings: |                      |                                                                         |                              |                              |  |  |  |  |
|-----------------------------------|----------------------|-------------------------------------------------------------------------|------------------------------|------------------------------|--|--|--|--|
| ELECTRICAL RATINGS:               |                      |                                                                         |                              |                              |  |  |  |  |
| Load                              | Sea Level<br>@ 28VDC | Sea Level<br>@ 115VAC, 60Hz                                             | Sea Level<br>@ 115VAC, 400Hz | Sea Level<br>Low Level @ 5mV |  |  |  |  |
| Resistive                         | 5A                   | 2A                                                                      | 3A                           | 25mA                         |  |  |  |  |
| Inductive                         | 1A                   | 1A                                                                      | 2A                           | 25mA                         |  |  |  |  |
| Electrical Lif                    | e:                   | 20,000 cycles                                                           |                              |                              |  |  |  |  |
| Mechanical Life:                  |                      | 40,000 cycles                                                           |                              |                              |  |  |  |  |
| Seal:                             |                      | Per MIL-DTL-8834                                                        |                              |                              |  |  |  |  |
| Operating Temp Range:             |                      | -55°C to +71°C                                                          |                              |                              |  |  |  |  |
| MATERIALS:                        |                      |                                                                         |                              |                              |  |  |  |  |
| Handle:                           |                      | Stainless steel with lusterless finish                                  |                              |                              |  |  |  |  |
| Bushing:                          |                      | Aluminum alloy (15/32) or stainless steel (1/4-40)                      |                              |                              |  |  |  |  |
| Cover:                            |                      | Stainless steel                                                         |                              |                              |  |  |  |  |
| Mounting Hardware:                |                      | Hex nuts, lockwasher and keyway washer<br>Silicone seal when applicable |                              |                              |  |  |  |  |