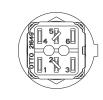

## TE-112 15/32-32, Double Pole MS90311

|    | CIRCUI<br>IN 1     |        |               |                   |
|----|--------------------|--------|---------------|-------------------|
|    | Opposite<br>Keyway | Center | Keyway        | MS Dash<br>Number |
| 1. | ON 2-3, 5-6        | 0FF    | ON 1-2, 4-5   | -211              |
| 2. | ON 2-3, 5-6        | None   | OFF           | -221              |
| 3. | ON 2-3, 5-6        | None   | ON 1-2, 4-5   | -231              |
| 5. | (ON) 2-3, 5-6      | 0FF    | (ON) 1-2, 4-5 | -271              |
| 6. | ON 2-3, 5-6        | 0FF    | (ON) 1-2, 4-5 | -311              |