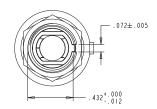

This environmentally sealed switch is available in single and double pole configurations with 15/32 or 1/4-40 bushings. The TE series is ideal in applications for dry circuit, low level and power switching applications.

1/4-40 Bushing Style

15/32-32 Bushing Style

| Standard Characteristics/Ratings: |                      |                                                                         |                              |                              |  |  |  |  |
|-----------------------------------|----------------------|-------------------------------------------------------------------------|------------------------------|------------------------------|--|--|--|--|
| ELECTRICAL RATINGS:               |                      |                                                                         |                              |                              |  |  |  |  |
| Load                              | Sea Level<br>@ 28VDC | Sea Level<br>@ 115VAC, 60Hz                                             | Sea Level<br>@ 115VAC, 400Hz | Sea Level<br>Low Level @ 5mV |  |  |  |  |
| Resistive                         | 5A                   | 2A                                                                      | 3A                           | 25mA                         |  |  |  |  |
| Inductive                         | 1A                   | 1A                                                                      | 2A                           | 25mA                         |  |  |  |  |
| Electrical Lif                    | e:                   | 20,000 cycles                                                           |                              |                              |  |  |  |  |
| Mechanical Life:                  |                      | 40,000 cycles                                                           |                              |                              |  |  |  |  |
| Seal:                             |                      | Per MIL-DTL-8834                                                        |                              |                              |  |  |  |  |
| Operating Temp Range:             |                      | -55°C to +71°C                                                          |                              |                              |  |  |  |  |
| MATERIALS:                        |                      |                                                                         |                              |                              |  |  |  |  |
| Handle:                           |                      | Stainless steel with lusterless finish                                  |                              |                              |  |  |  |  |
| Bushing:                          |                      | Aluminum alloy (15/32) or stainless steel (1/4-40)                      |                              |                              |  |  |  |  |
| Cover:                            |                      | Stainless steel                                                         |                              |                              |  |  |  |  |
| Mounting Hardware:                |                      | Hex nuts, lockwasher and keyway washer<br>Silicone seal when applicable |                              |                              |  |  |  |  |