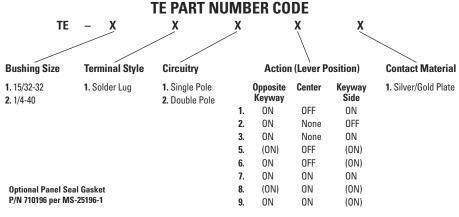

## TE-111 15/32-32, Single Pole MS90310

|    | CIRCUI<br>In       |        |          |                   |
|----|--------------------|--------|----------|-------------------|
|    | Opposite<br>Keyway | Center | Keyway   | MS Dash<br>Number |
| 1. | ON 2-3             | 0FF    | ON 1-2   | -211              |
| 2. | ON 2-3             | None   | OFF      | -221              |
| 3. | ON 2-3             | None   | ON 1-2   | -231              |
| 5. | (ON) 2-3           | 0FF    | (ON) 1-2 | -271              |
| 6. | ON 2-3             | 0FF    | (ON) 1-2 | -311              |

## TE-112 15/32-32, Double Pole MS90311

|    | CIRCUI<br>IN 1     |        |               |                   |
|----|--------------------|--------|---------------|-------------------|
|    | Opposite<br>Keyway | Center | Keyway        | MS Dash<br>Number |
| 1. | ON 2-3, 5-6        | 0FF    | ON 1-2, 4-5   | -211              |
| 2. | ON 2-3, 5-6        | None   | OFF           | -221              |
| 3. | ON 2-3, 5-6        | None   | ON 1-2, 4-5   | -231              |
| 5. | (ON) 2-3, 5-6      | 0FF    | (ON) 1-2, 4-5 | -271              |
| 6. | ON 2-3, 5-6        | 0FF    | (ON) 1-2, 4-5 | -311              |