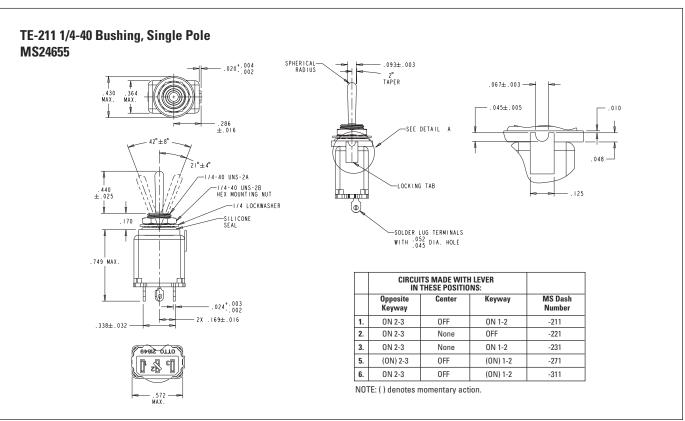

## TE-111 15/32-32, Single Pole MS90310

|    | CIRCUI<br>In       |        |          |                   |
|----|--------------------|--------|----------|-------------------|
|    | Opposite<br>Keyway | Center | Keyway   | MS Dash<br>Number |
| 1. | ON 2-3             | 0FF    | ON 1-2   | -211              |
| 2. | ON 2-3             | None   | OFF      | -221              |
| 3. | ON 2-3             | None   | ON 1-2   | -231              |
| 5. | (ON) 2-3           | 0FF    | (ON) 1-2 | -271              |
| 6. | ON 2-3             | 0FF    | (ON) 1-2 | -311              |

NOTE: ( ) denotes momentary action.