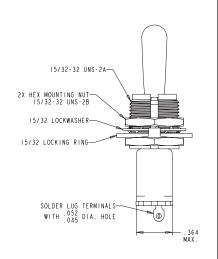

This environmentally sealed switch is available in single and double pole configurations with 15/32 or 1/4-40 bushings. The TE series is ideal in applications for dry circuit, low level and power switching applications.

1/4-40 Bushing Style

15/32-32 Bushing Style

| Standard Characteristics/Ratings: |                      |                                                                         |                              |                              |  |  |  |  |
|-----------------------------------|----------------------|-------------------------------------------------------------------------|------------------------------|------------------------------|--|--|--|--|
| ELECTRICAL RATINGS:               |                      |                                                                         |                              |                              |  |  |  |  |
| Load                              | Sea Level<br>@ 28VDC | Sea Level<br>@ 115VAC, 60Hz                                             | Sea Level<br>@ 115VAC, 400Hz | Sea Level<br>Low Level @ 5mV |  |  |  |  |
| Resistive                         | 5A                   | 2A                                                                      | 3A                           | 25mA                         |  |  |  |  |
| Inductive                         | 1A                   | 1A                                                                      | 2A                           | 25mA                         |  |  |  |  |
| Electrical Lif                    | e:                   | 20,000 cycles                                                           |                              |                              |  |  |  |  |
| Mechanical Life:                  |                      | 40,000 cycles                                                           |                              |                              |  |  |  |  |
| Seal:                             |                      | Per MIL-DTL-8834                                                        |                              |                              |  |  |  |  |
| Operating Temp Range:             |                      | -55°C to +71°C                                                          |                              |                              |  |  |  |  |
| MATERIALS:                        |                      |                                                                         |                              |                              |  |  |  |  |
| Handle:                           |                      | Stainless steel with lusterless finish                                  |                              |                              |  |  |  |  |
| Bushing:                          |                      | Aluminum alloy (15/32) or stainless steel (1/4-40)                      |                              |                              |  |  |  |  |
| Cover:                            |                      | Stainless steel                                                         |                              |                              |  |  |  |  |
| Mounting Hardware:                |                      | Hex nuts, lockwasher and keyway washer<br>Silicone seal when applicable |                              |                              |  |  |  |  |