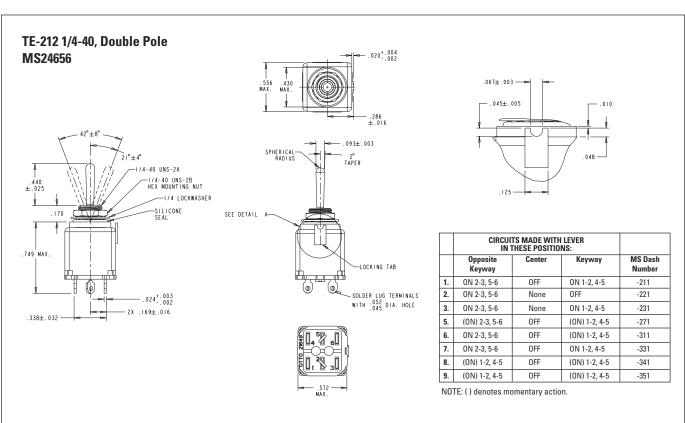

| 0FF    | (ON) 1-2 | -311              |

NOTE: ( ) denotes momentary action.





## TE-112 15/32-32, Double Pole MS90311





|    | CIRCUI<br>IN 1     |        |               |                   |
|----|--------------------|--------|---------------|-------------------|
|    | Opposite<br>Keyway | Center | Keyway        | MS Dash<br>Number |
| 1. | ON 2-3, 5-6        | 0FF    | ON 1-2, 4-5   | -211              |
| 2. | ON 2-3, 5-6        | None   | OFF           | -221              |
| 3. | ON 2-3, 5-6        | None   | ON 1-2, 4-5   | -231              |
| 5. | (ON) 2-3, 5-6      | 0FF    | (ON) 1-2, 4-5 | -271              |
| 6. | ON 2-3, 5-6        | 0FF    | (ON) 1-2, 4-5 | -311              |

NOTE: () denotes momentary action.





#### POSITIVE ACTION NON-TEASIBLE TOGGLE