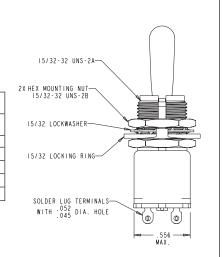

## TE-111 15/32-32, Single Pole MS90310

|    | CIRCUI<br>In       |        |          |                   |
|----|--------------------|--------|----------|-------------------|
|    | Opposite<br>Keyway | Center | Keyway   | MS Dash<br>Number |
| 1. | ON 2-3             | 0FF    | ON 1-2   | -211              |
| 2. | ON 2-3             | None   | OFF      | -221              |
| 3. | ON 2-3             | None   | ON 1-2   | -231              |
| 5. | (ON) 2-3           | 0FF    | (ON) 1-2 | -271              |
| 6. | ON 2-3             | 0FF    | (ON) 1-2 | -311              |

1/4-40 Bushing Style

15/32-32 Bushing Style

| Standard Characteristics/Ratings: |                      |                                                                         |                              |                              |  |  |  |  |
|-----------------------------------|----------------------|-------------------------------------------------------------------------|------------------------------|------------------------------|--|--|--|--|
| ELECTRICAL RATINGS:               |                      |                                                                         |                              |                              |  |  |  |  |
| Load                              | Sea Level<br>@ 28VDC | Sea Level<br>@ 115VAC, 60Hz                                             | Sea Level<br>@ 115VAC, 400Hz | Sea Level<br>Low Level @ 5mV |  |  |  |  |
| Resistive                         | 5A                   | 2A                                                                      | 3A                           | 25mA                         |  |  |  |  |
| Inductive                         | 1A                   | 1A                                                                      | 2A                           | 25mA                         |  |  |  |  |
| Electrical Lif                    | e:                   | 20,000 cycles                                                           |                              |                              |  |  |  |  |
| Mechanical Life:                  |                      | 40,000 cycles                                                           |                              |                              |  |  |  |  |
| Seal:                             |                      | Per MIL-DTL-8834                                                        |                              |                              |  |  |  |  |
| Operating Temp Range:             |                      | -55°C to +71°C                                                          |                              |                              |  |  |  |  |
| MATERIALS:                        |                      |                                                                         |                              |                              |  |  |  |  |
| Handle:                           |                      | Stainless steel with lusterless finish                                  |                              |                              |  |  |  |  |
| Bushing:                          |                      | Aluminum alloy (15/32) or stainless steel (1/4-40)                      |                              |                              |  |  |  |  |
| Cover:                            |                      | Stainless steel                                                         |                              |                              |  |  |  |  |
| Mounting Hardware:                |                      | Hex nuts, lockwasher and keyway washer<br>Silicone seal when applicable |                              |                              |  |  |  |  |