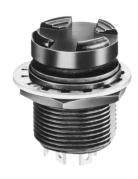

## 4-WAY PLUS CENTER PUSHBUTTON MINI TRIM, COMMERCIAL & MILITARY GRADES

OTTO Mini Trims are toggle switches available in 2-way, 4-way, 4-way, 4-way plus pushbutton, and 8-way versions. Numerous button styles are available on both the Commercial and Military grade switch versions. Mini Trims are typically press fit into control grips or panel mounted using versions with an 11/16" threaded case. Mini Trims are also available with multiple sealing levels to fit all applications.