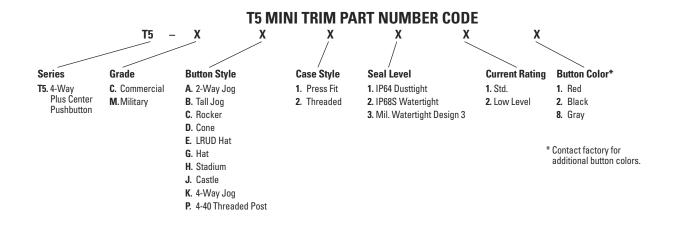

## T5 MINI TRIM SWITCHES

## 4-WAY PLUS CENTER PUSHBUTTON MINI TRIM, COMMERCIAL & MILITARY GRADES

OTTO Mini Trims are toggle switches available in 2-way, 4-way, 4-way, 4-way plus pushbutton, and 8-way versions. Numerous button styles are available on both the Commercial and Military grade switch versions. Mini Trims are typically press fit into control grips or panel mounted using versions with an 11/16" threaded case. Mini Trims are also available with multiple sealing levels to fit all applications.