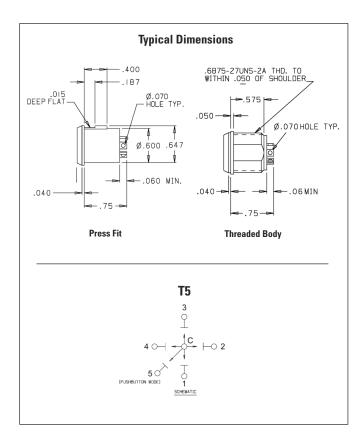

## 4-WAY PLUS CENTER PUSHBUTTON MINI TRIM, COMMERCIAL & MILITARY GRADES

OTTO Mini Trims are toggle switches available in 2-way, 4-way, 4-way, 4-way plus pushbutton, and 8-way versions. Numerous button styles are available on both the Commercial and Military grade switch versions. Mini Trims are typically press fit into control grips or panel mounted using versions with an 11/16" threaded case. Mini Trims are also available with multiple sealing levels to fit all applications.

| Standard Characteristics/Ratings: |                                                                                                                                                  |
|-----------------------------------|--------------------------------------------------------------------------------------------------------------------------------------------------|
| ELECTRICAL RATINGS:               |                                                                                                                                                  |
| Load                              | Rating                                                                                                                                           |
| Resistive                         | 10mA @ 5VDC (low level)                                                                                                                          |
| Inductive                         | 1A @ 28VDC                                                                                                                                       |
| DWV                               | 1050Vrms                                                                                                                                         |
| Low Level                         | 10mA Resistive @ 5VDC                                                                                                                            |
| Electrical Life:                  | 100,000 cycles 1A Inductive @ 28VDC                                                                                                              |
| Lever Travel:                     | Toggle: 15° max from center OFF<br>Pushbutton: 0.020 inches min                                                                                  |
| Seal:                             | IP64 or IP68S or MIL-PRF-8805 Design 3                                                                                                           |
| Operating Temp Range:             | -55°C to +85°C                                                                                                                                   |
| Operating Force:                  | Toggle: 16 oz +/- 6 oz<br>Pushbutton: 5.0 lbs. max                                                                                               |
| Lever Pivot & Stop Strength:      | Switch is capable of withstanding a force of 25.0 lbs. applied to the actuating button. The button also withstands 15.0 lbs. minimum pull force. |
| MATERIALS:                        |                                                                                                                                                  |
| Case:                             | Aluminum alloy or thermoplastic                                                                                                                  |
| Button:                           | Thermoplastic                                                                                                                                    |
| Terminals:                        | Silver over brass<br>Gold over silver over brass for low level                                                                                   |
| Terminal Hardware:                | None provided                                                                                                                                    |
| Mounting Hardware:                | Hex nut, tooth lockwasher, panel seal gasket where applicable                                                                                    |