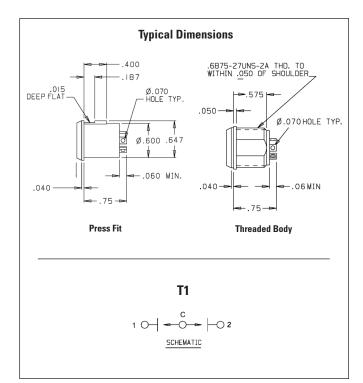

## 2-WAY MINI TRIM, COMMERCIAL & MILITARY GRADES

OTTO Mini Trims are toggle switches available in 2-way, 4-way, 4-way plus pushbutton, and 8-way versions. Numerous button styles are available on both the Commercial and Military grade switch versions. Mini Trims are typically press fit into control grips or panel mounted using versions with an 11/16" threaded case. Mini Trims are also available with multiple sealing levels to fit all applications.

MINI TRIM

| Standard Characteristics/Ratings: |                                                                                                                                                        |
|-----------------------------------|--------------------------------------------------------------------------------------------------------------------------------------------------------|
| ELECTRICAL RATINGS:               |                                                                                                                                                        |
| Load                              | Rating                                                                                                                                                 |
| Resistive                         | 10mA @ 5VDC (low level)                                                                                                                                |
| Inductive                         | 1A @ 28VDC                                                                                                                                             |
| DWV                               | 1050Vrms                                                                                                                                               |
| Low Level                         | 10mA Resistive @ 5VDC                                                                                                                                  |
| Electrical Life:                  | 100,000 cycles 1A Inductive @ 28VDC                                                                                                                    |
| Lever Travel:                     | 15° max from center OFF                                                                                                                                |
| Seal:                             | IP64 or IP68S or MIL-PRF-8805 Design 3                                                                                                                 |
| Operating Temp Range:             | -55°C to +85°C                                                                                                                                         |
| Operating Force:                  | 16 oz +/- 6 oz                                                                                                                                         |
| Lever Pivot & Stop Strength:      | Switch is capable of withstanding a force of 25.0 lbs.<br>applied to the actuating button. The button also<br>withstands 15.0 lbs. minimum pull force. |
| MATERIALS:                        |                                                                                                                                                        |
| Case:                             | Aluminum alloy or thermoplastic                                                                                                                        |
| Button:                           | Thermoplastic                                                                                                                                          |
| Terminals:                        | Silver over brass<br>Gold over silver over brass for low level                                                                                         |
| Terminal Hardware:                | None provided                                                                                                                                          |
| Mounting Hardware:                | Hex nut and tooth lockwasher                                                                                                                           |