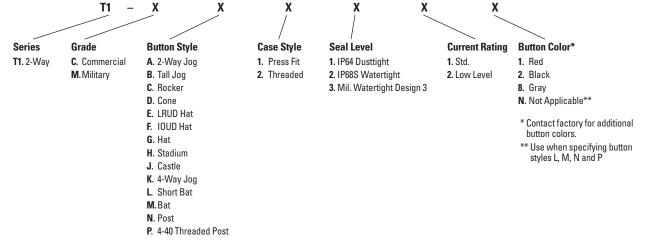

utton:                           | Thermoplastic                                                                                                                                          |
| Terminals:                        | Silver over brass<br>Gold over silver over brass for low level                                                                                         |
| Terminal Hardware:                | None provided                                                                                                                                          |
| Mounting Hardware:                | Hex nut and tooth lockwasher                                                                                                                           |

## **T1 MINI TRIM PART NUMBER CODE**