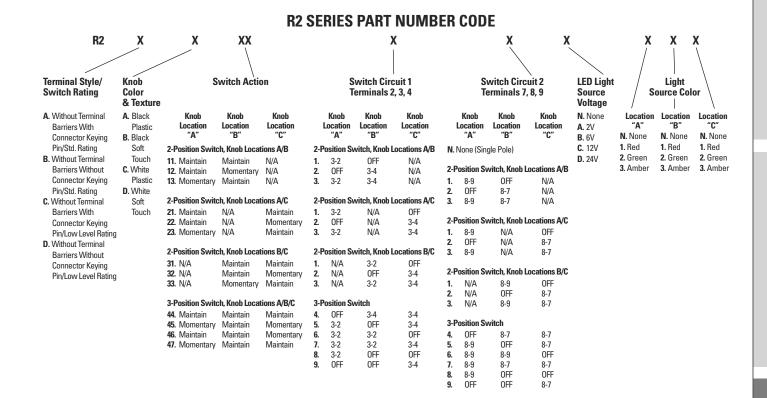

#### UP TO 3 POSITIONS WITH 3 OPTIONAL, INDEPENDENT LED LIGHT POSITIONS

Used in the heavy equipment, marine, process control and instrumentation markets, the R2 rotary switch is an excellent replacement for rocker switches, offering improved visual position indication, additional lighting options and different styling opportunities on front panels. The R2 is a sealed, lighted rotary switch which snaps into a 1.475" x 0.875" industry standard rocker switch panel opening. The rotary knob snaps onto a shaft and can be installed by the panel builder for those desiring that flexibility. The R2 rotary switch provides up to three positions in all combinations of momentary and maintained action. It is capable of handling loads from logic level up to 20 amps resistive. Sealing is to IP68S via a shaft O-ring seal in front and a potted base in the back. Termination options include 0.250" faston or a snap-on modular connector. The R2 offers unique lighting options including up to three independent LED light positions which illuminate a lens on the rotary knob. This design provides more lighting options than traditional rocker switches, handles the full range of electrical loads and is robust enough to survive in the most demanding applications.

## Features:

- Sealed watertight per IP68S
- Snap-in panel mounting into industry standard 1.475" x 0.875" panel cutout
- Unique lighting options—up to three independent LED light positions
- Plastic or Soft Touch knob options available
- 2 or 3 positions in all combinations of momentary & maintained action
- Termination can be used as 0.250" faston or with snap-on modular connector