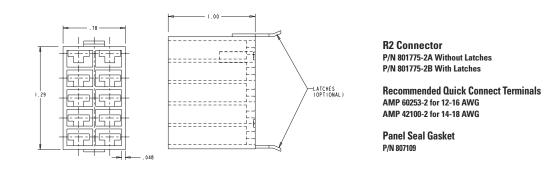

### Standard Characteristics/Ratings:

| Load                         | Sea Level<br>@ 12/28VDC                                                                           | Sea Level<br>@ 110VAC |  |
|------------------------------|---------------------------------------------------------------------------------------------------|-----------------------|--|
| Resistive                    | 20A                                                                                               | 16A                   |  |
| Inductive                    | 15A                                                                                               | 15A                   |  |
| Lamp                         | 4A                                                                                                | 4A                    |  |
| Motor                        | N/A                                                                                               | 0.5HP                 |  |
| DWV                          | 1050Vrms                                                                                          |                       |  |
| Low Level                    | 10mA @ 30n                                                                                        | ۱V                    |  |
| Electrical Life:             | 25,000 cycles at full load                                                                        |                       |  |
| Lighting:                    | LED 2V, 6V, 12V, 24V (VDC                                                                         | :)                    |  |
| Mechanical Life:             | 100,000 cycles                                                                                    |                       |  |
| Seal:                        | IP68S                                                                                             |                       |  |
| <b>Operating Temp Range:</b> | -40°C to +85°C                                                                                    |                       |  |
| MATERIALS:                   |                                                                                                   |                       |  |
| Case:                        | Thermoplastic                                                                                     |                       |  |
| Knob:                        | Thermoplastic                                                                                     |                       |  |
| Lens:                        | Thermoplastic, clear                                                                              |                       |  |
| Terminals:                   | Copper, silver plate, gold plate for low level                                                    |                       |  |
| Contacts:                    | Silver alloy, gold plate for low level                                                            |                       |  |
| Terminal Hardware:           | R2 recommended Quick Connect terminals:<br>AMP 60253-2 for 12-16 AWG<br>AMP 42100-2 for 14-18 AWG |                       |  |
| Mounting Hardware:           | None provided                                                                                     |                       |  |