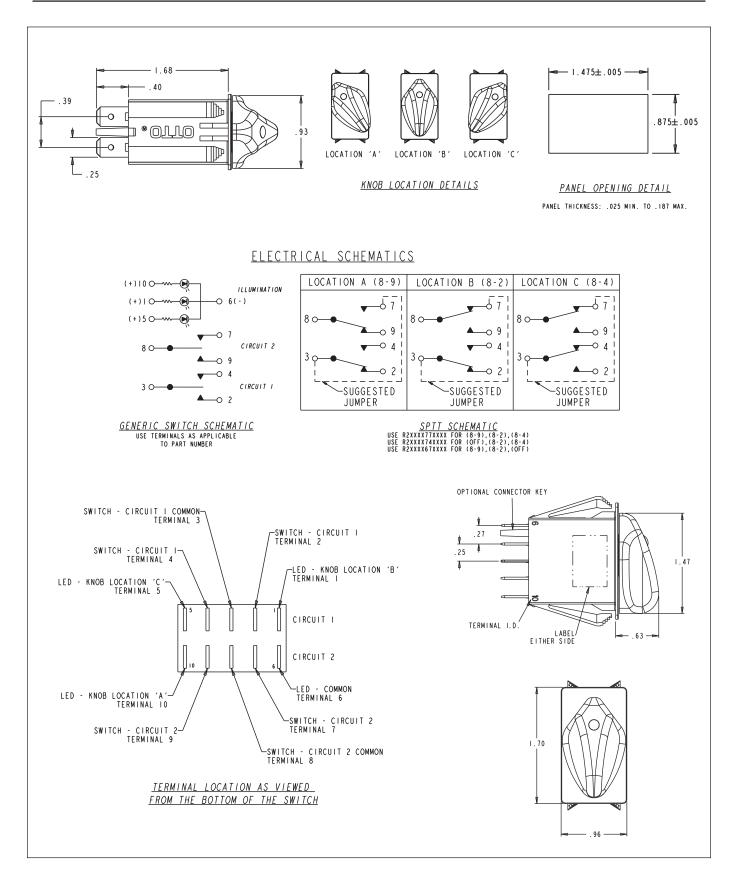

#### UP TO 3 POSITIONS WITH 3 OPTIONAL, INDEPENDENT LED LIGHT POSITIONS

Used in the heavy equipment, marine, process control and instrumentation markets, the R2 rotary switch is an excellent replacement for rocker switches, offering improved visual position indication, additional lighting options and different styling opportunities on front panels. The R2 is a sealed, lighted rotary switch which snaps into a 1.475" x 0.875" industry standard rocker switch panel opening. The rotary knob snaps onto a shaft and can be installed by the panel builder for those desiring that flexibility. The R2 rotary switch provides up to three positions in all combinations of momentary and maintained action. It is capable of handling loads from logic level up to 20 amps resistive. Sealing is to IP68S via a shaft O-ring seal in front and a potted base in the back. Termination options include 0.250" faston or a snap-on modular connector. The R2 offers unique lighting options including up to three independent LED light positions which illuminate a lens on the rotary knob. This design provides more lighting options than traditional rocker switches, handles the full range of electrical loads and is robust enough to survive in the most demanding applications.

## Features:

- Sealed watertight per IP68S
- Snap-in panel mounting into industry standard 1.475" x 0.875" panel cutout
- Unique lighting options—up to three independent LED light positions
- Plastic or Soft Touch knob options available
- 2 or 3 positions in all combinations of momentary & maintained action
- Termination can be used as 0.250" faston or with snap-on modular connector

### Standard Characteristics/Ratings:

| Load                         | Sea Level<br>@ 12/28VDC                                                                           | Sea Level<br>@ 110VAC |  |
|------------------------------|---------------------------------------------------------------------------------------------------|-----------------------|--|
| Resistive                    | 20A                                                                                               | 16A                   |  |
| Inductive                    | 15A                                                                                               | 15A                   |  |
| Lamp                         | 4A                                                                                                | 4A                    |  |
| Motor                        | N/A                                                                                               | 0.5HP                 |  |
| DWV                          | 1050Vrms                                                                                          |                       |  |
| Low Level                    | 10mA @ 30n                                                                                        | ۱V                    |  |
| Electrical Life:             | 25,000 cycles at full load                                                                        |                       |  |
| Lighting:                    | LED 2V, 6V, 12V, 24V (VDC                                                                         | :)                    |  |
| Mechanical Life:             | 100,000 cycles                                                                                    |                       |  |
| Seal:                        | IP68S                                                                                             |                       |  |
| <b>Operating Temp Range:</b> | -40°C to +85°C                                                                                    |                       |  |
| MATERIALS:                   |                                                                                                   |                       |  |
| Case:                        | Thermoplastic                                                                                     |                       |  |
| Knob:                        | Thermoplastic                                                                                     |                       |  |
| Lens:                        | Thermoplastic, clear                                                                              |                       |  |
| Terminals:                   | Copper, silver plate, gold plate for low level                                                    |                       |  |
| Contacts:                    | Silver alloy, gold plate for low level                                                            |                       |  |
| Terminal Hardware:           | R2 recommended Quick Connect terminals:<br>AMP 60253-2 for 12-16 AWG<br>AMP 42100-2 for 14-18 AWG |                       |  |
| Mounting Hardware:           | None provided                                                                                     |                       |  |