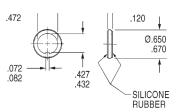

### **Panel Seals**

Stainless Steel/Silicone Rubber Washer

Stainless steel cup washer with silicone rubber seal assures proper watertight panel seal. Withstands 20 PSI water pressure. Mounts behind panel.

Approved to MIL-DTL-5423/16. Designed

for sealing 15/32" bushing with keyway.

**OTTO P/N**: 710196 **MIL P/N**: M5423/16-001

(was MS25196-1)
Thickness of bushing seal is reduced to 0.080" when mounted to panel.