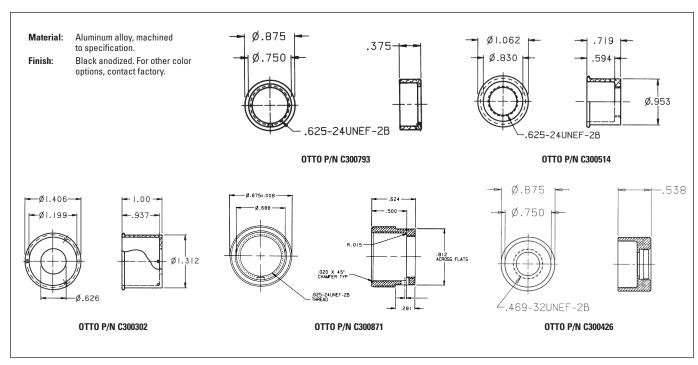

## **Shrouds**

Shrouds are added to pushbutton switches to guard against inadvertent actuation. The actuating device must be inserted into the shroud in order to actuate the switch. We have an assortment from which to choose shown here. We are also able to design and fabricate a shape to meet your specifications and application needs.