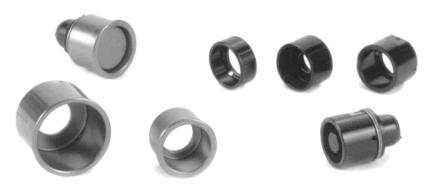

## **Shrouds**

Shrouds are added to pushbutton switches to guard against inadvertent actuation. The actuating device must be inserted into the shroud in order to actuate the switch. We have an assortment from which to choose shown here. We are also able to design and fabricate a shape to meet your specifications and application needs.