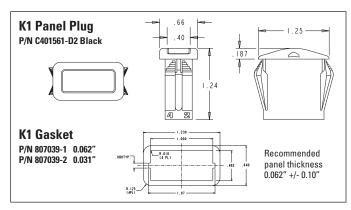

NAL TOOTH LOCKWAS | SHERS      |                          |
| MS35333-135            | 710333-135 | 0.250"                   |
| MS35333-136            | 710333-136 | 0.469"                   |
| MS35333-138            | 710333-138 | 0.625"                   |
| HEX NUTS—STANDARD      |            |                          |
| MS25082-C14            | 710082-C14 | 0.250-40                 |
| MS25082-C21            | 710082-C21 | 0.469-32                 |
| MS25082-B11            | 710082-B11 | 0.625-24                 |
| HEX NUTS—WIRE LOCKING  | ì          |                          |
| MS21340-04             | 710340-04  | 0.469-32                 |
| MS21340-05             | 710340-05  | 0.625-24                 |

# **ACCESSORIES & HARDWARE**

### GASKETS, PANEL PLUGS & CONNECTORS