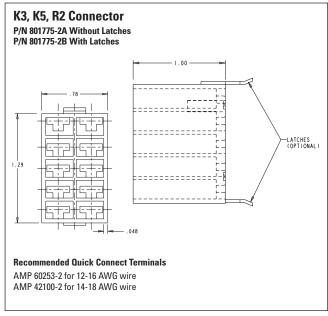

H LOCKWAS | SHERS      |                          |
| MS35333-135            | 710333-135 | 0.250"                   |
| MS35333-136            | 710333-136 | 0.469"                   |
| MS35333-138            | 710333-138 | 0.625"                   |
| HEX NUTS—STANDARD      |            |                          |
| MS25082-C14            | 710082-C14 | 0.250-40                 |
| MS25082-C21            | 710082-C21 | 0.469-32                 |
| MS25082-B11            | 710082-B11 | 0.625-24                 |
| HEX NUTS—WIRE LOCKING  | ì          |                          |
| MS21340-04             | 710340-04  | 0.469-32                 |
| MS21340-05             | 710340-05  | 0.625-24                 |

# **ACCESSORIES & HARDWARE**

### GASKETS, PANEL PLUGS & CONNECTORS