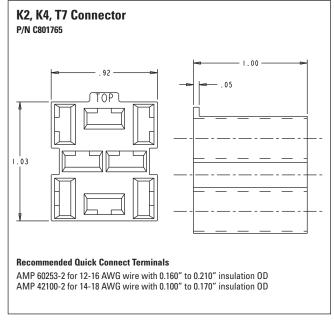

OTH LOCKWAS | SHERS      |                          |
| MS35333-135            | 710333-135 | 0.250"                   |
| MS35333-136            | 710333-136 | 0.469"                   |
| MS35333-138            | 710333-138 | 0.625"                   |
| HEX NUTS—STANDARD      |            |                          |
| MS25082-C14            | 710082-C14 | 0.250-40                 |
| MS25082-C21            | 710082-C21 | 0.469-32                 |
| MS25082-B11            | 710082-B11 | 0.625-24                 |
| HEX NUTS—WIRE LOCKING  | ì          |                          |
| MS21340-04             | 710340-04  | 0.469-32                 |
| MS21340-05             | 710340-05  | 0.625-24                 |

# **ACCESSORIES & HARDWARE**

### GASKETS, PANEL PLUGS & CONNECTORS