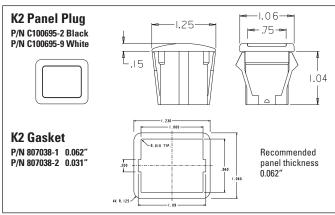

L TOOTH LOCKWAS | SHERS      |                          |
| MS35333-135            | 710333-135 | 0.250"                   |
| MS35333-136            | 710333-136 | 0.469"                   |
| MS35333-138            | 710333-138 | 0.625"                   |
| HEX NUTS—STANDARD      |            |                          |
| MS25082-C14            | 710082-C14 | 0.250-40                 |
| MS25082-C21            | 710082-C21 | 0.469-32                 |
| MS25082-B11            | 710082-B11 | 0.625-24                 |
| HEX NUTS—WIRE LOCKING  | ì          |                          |
| MS21340-04             | 710340-04  | 0.469-32                 |
| MS21340-05             | 710340-05  | 0.625-24                 |

# **ACCESSORIES & HARDWARE**

### GASKETS, PANEL PLUGS & CONNECTORS