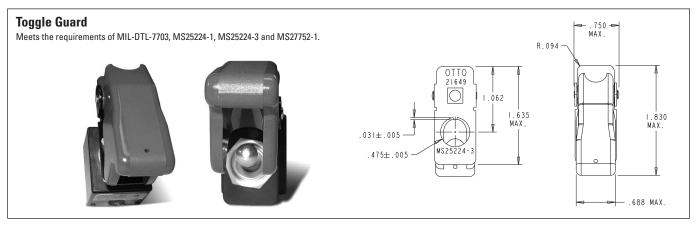

## **Shrouds**

Shrouds are added to pushbutton switches to guard against inadvertent actuation. The actuating device must be inserted into the shroud in order to actuate the switch. We have an assortment from which to choose shown here. We are also able to design and fabricate a shape to meet your specifications and application needs.