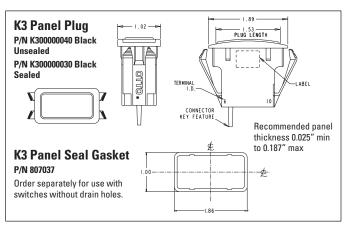

TOOTH LOCKWAS | SHERS      |                          |
| MS35333-135            | 710333-135 | 0.250"                   |
| MS35333-136            | 710333-136 | 0.469"                   |
| MS35333-138            | 710333-138 | 0.625"                   |
| HEX NUTS—STANDARD      |            |                          |
| MS25082-C14            | 710082-C14 | 0.250-40                 |
| MS25082-C21            | 710082-C21 | 0.469-32                 |
| MS25082-B11            | 710082-B11 | 0.625-24                 |
| HEX NUTS—WIRE LOCKING  | ì          |                          |
| MS21340-04             | 710340-04  | 0.469-32                 |
| MS21340-05             | 710340-05  | 0.625-24                 |

# **ACCESSORIES & HARDWARE**

### GASKETS, PANEL PLUGS & CONNECTORS