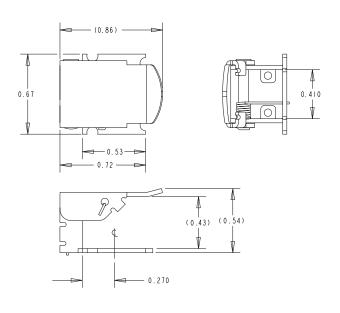

## MAINTAINED OR MOMENTARY ACTION FLIP GUARD

The FG Flip Guard assembly offers a maintained or momentary actuation for pushbutton switches with a 15/32 threaded bushing. The FG flip guard's main feature is a spring-loaded cover that locks in either an open or closed position. In the open position the switch operates freely; in the closed position the switch is protected from accidental operation. The momentary open option prevents the guard from remaining in an open position, reducing the chance of accidental actuation. The flip guard is easily installed from the front panel and offers an optional D-flat or mounting tabs to prevent any rotation during assembly.