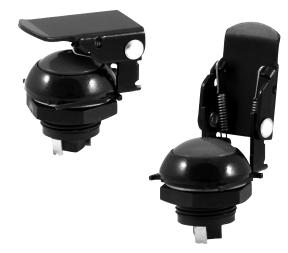

## MAINTAINED OR MOMENTARY ACTION FLIP GUARD

The FG Flip Guard assembly offers a maintained or momentary actuation for pushbutton switches with a 15/32 threaded bushing. The FG flip guard's main feature is a spring-loaded cover that locks in either an open or closed position. In the open position the switch operates freely; in the closed position the switch is protected from accidental operation. The momentary open option prevents the guard from remaining in an open position, reducing the chance of accidental actuation. The flip guard is easily installed from the front panel and offers an optional D-flat or mounting tabs to prevent any rotation during assembly.