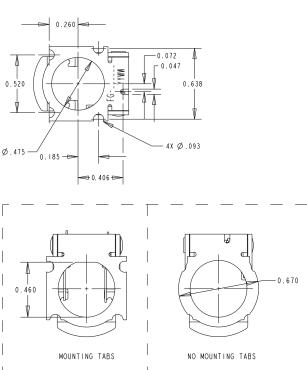

## MAINTAINED OR MOMENTARY ACTION FLIP GUARD

The FG Flip Guard assembly offers a maintained or momentary actuation for pushbutton switches with a 15/32 threaded bushing. The FG flip guard's main feature is a spring-loaded cover that locks in either an open or closed position. In the open position the switch operates freely; in the closed position the switch is protected from accidental operation. The momentary open option prevents the guard from remaining in an open position, reducing the chance of accidental actuation. The flip guard is easily installed from the front panel and offers an optional D-flat or mounting tabs to prevent any rotation during assembly.