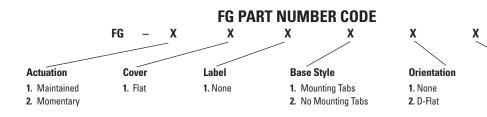

## MAINTAINED OR MOMENTARY ACTION FLIP GUARD

The FG Flip Guard assembly offers a maintained or momentary actuation for pushbutton switches with a 15/32 threaded bushing. The FG flip guard's main feature is a spring-loaded cover that locks in either an open or closed position. In the open position the switch operates freely; in the closed position the switch is protected from accidental operation. The momentary open option prevents the guard from remaining in an open position, reducing the chance of accidental actuation. The flip guard is easily installed from the front panel and offers an optional D-flat or mounting tabs to prevent any rotation during assembly.