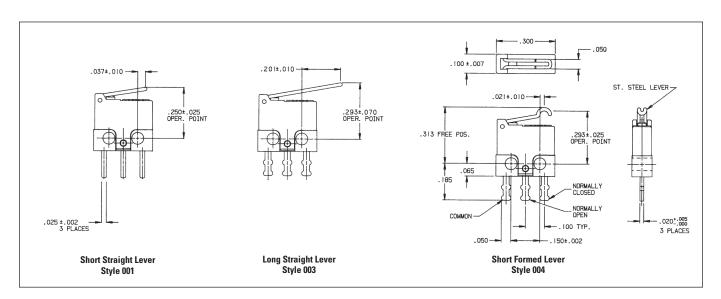

|                                                                   | STANDARD OPERATIONAL CHARACTERISTICS |                                    |                                  |                           |                            |                                    |                                                       |
|-------------------------------------------------------------------|--------------------------------------|------------------------------------|----------------------------------|---------------------------|----------------------------|------------------------------------|-------------------------------------------------------|
| Lever<br>Style                                                    | Catalog<br>Number                    | Operating<br>Force<br>(max ounces) | Release<br>Force<br>(min ounces) | Pretravel<br>(max inches) | Overtravel<br>(min inches) | Move't<br>Differ'l<br>(max inches) | Operating<br>Point<br>(inches)                        |
| Short Straight Lever<br>Long Straight Lever<br>Short Formed Lever | B1-500111<br>B1-500311<br>B1-500411  | 1.8<br>1.0<br>2.0                  | 0.11<br>0.09<br>0.15             | 0.054<br>0.185<br>0.030   | 0.015<br>0.023<br>0.015    | 0.016<br>0.032<br>0.020            | 0.250 +/- 0.025<br>0.293 +/- 0.070<br>0.293 +/- 0.025 |